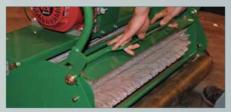

Loosen retaining bolt and slide cassette across

Lower cassette onto back tie bar and slide cassette across

Extract cassette

Tighten retaining bolt