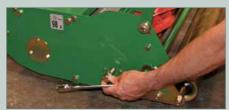

Loosen retaining bolt and slide cassette across

Lower cassette onto back tie bar and slide cassette across

Extract cassette

Tighten retaining bolt