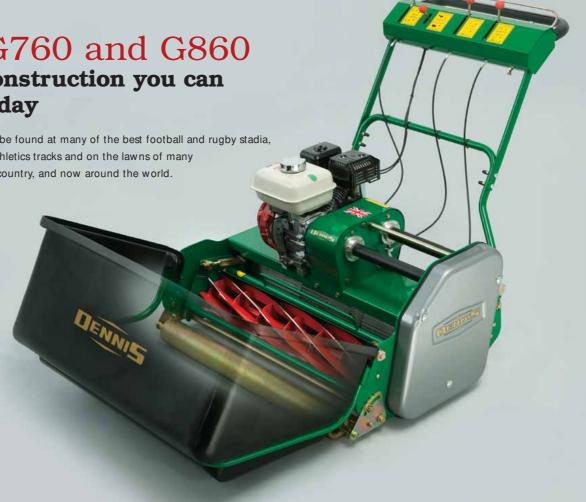

Adjustment of cylinder to bottom blade easy and positive with a single spanner

Precise height of cut control which easily adjusts on both sides with a single spanner

Loosen retaining bolt and slide cassette across

Lower cassette onto back tie bar and slide cassette across

Extract cassette

Tighten retaining bolt