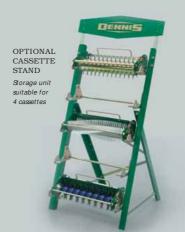

### **SPECIFICATION**

Number of cassettes 4

Cassette stand D125

Insert new cassette onto front unit bearing stud

"I have used other mowers that copied the cassette system employed by Dennis, but none have come close to it in terms of performance and the quality of the aesthetically pleasing striped finish on the turf."