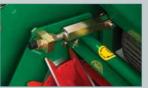

Loosen retaining bolt and slide cassette across

Lower cassette onto back tie bar and slide cassette across

Extract cassette

Tighten retaining bolt

## The system allows:

- · Cassettes to be changed over in approximately 60 seconds
- Minimal inventory
- Cassettes to be stored separately from the power unit providing improved security
- · Reduced maintenance costs
- Easy transportation of the cassettes for servicing or grinding
- · All wearing parts to be replaced