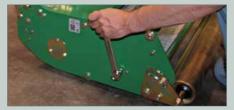

Loosen retaining bolt and slide cassette across

Lower cassette onto back tie bar and slide cassette across

Extract cassette

Tighten retaining bolt