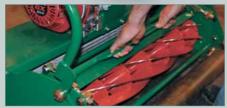

Loosen retaining bolt and slide cassette across

Lower cassette onto back tie bar and slide cassette across

Extract cassette

Tighten retaining bolt