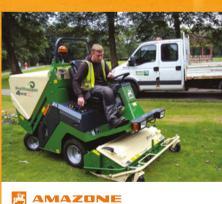

With a product range that offers solutions for all seasons, encapsulated by the Amazone Profihopper that allows customers to clear leaves in autumn, tidy up spring bulbs, and mow and collect the grass, scarify, and collect litter throughout the year.