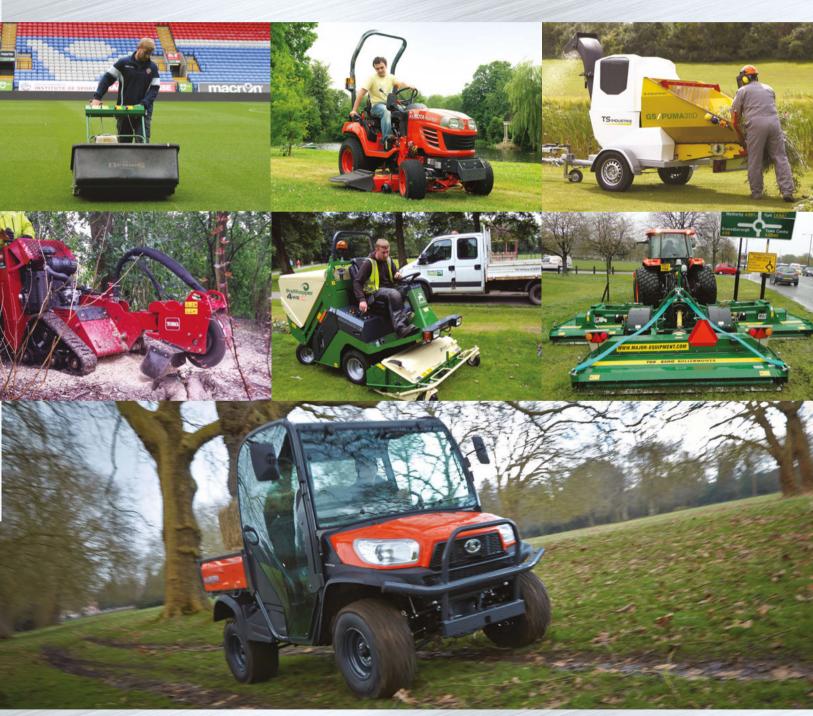

When it comes to a winning combination of performance, versatility, value and durability, Kubota are the recognised name. Offering a comprehensive range of subcompact to full-size tractors, mowers that will make light work of any mowing requirement and a range of RTV's providing a rugged, versatile, all-terrain vehicle that delivers outstanding performance.

Dennis offer a range of cylinder mowers and grounds maintenance equipment enabling groundsmen, greenkeepers and gardeners to create the perfect surface. Due to the quality of their products and excellent aftersales service you'll find them in use at many top football, cricket, golf and bowling clubs.

As a leading manufacturer of turf maintenance machinery for natural and synthetic surfaces. SISIS offer a comprehensive range that includes rakes & brushes, scarifiers and slitters. Their quality and reliability sees the range currently being used at some of the major sports venues throughout the world.

The Major range of roller mowers, flail collectors and grass toppers are some of the most efficient and productive available. Providing an uncompromising cut that satisfies demanding budgets, Major have a solution for your maintenance needs.

**TS**INDUSTRIE®

TS Industrie produce two ranges of machines: Green Series - multivegetation shredders with patented mixed rota combining blades and hammers. Wood Series – chippers which come equipped with cutting disc technology to ensure an even chip size. With TS there is a solution for any shredding or chipping requirement.