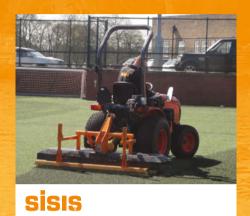

As a leading manufacturer of turf maintenance machinery for natural and synthetic surfaces. SISIS offer a comprehensive range that includes rakes & brushes, scarifiers and slitters. Their quality and reliability sees the range currently being used at some of the major sports venues throughout the world.